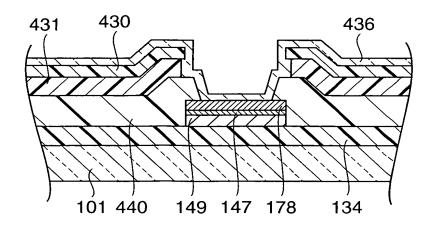

**GATE TERMINAL** 

FIG.20C

**DRAIN TERMINAL** 

FIG.21A

158 431 440 159
436 430
146 (139 173 A)
134 133 149 173 149 101

FIG.21B

GATE TERMINAL

431 430